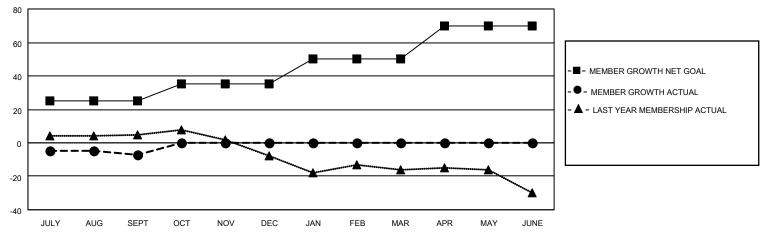

## GOALS AND ACTUAL MEMBERS CUMULATIVE

| DROPPED CLUBS: 0 |    | 6 CLUBS OF 59 ADDED 1 OR MORE<br>NEW MEMBERS | GENDER DISTRIBUTION  MALE 968 (66.62%) |              |     |
|------------------|----|----------------------------------------------|----------------------------------------|--------------|-----|
|                  |    |                                              | I                                      | ,            |     |
|                  |    |                                              | FEMALE                                 | 485 (33.38%) |     |
| DROPPED MEMBERS  |    |                                              |                                        |              |     |
| DECEASED         | 1  | CLICK HERE FOR CUMULATIVE                    | TOTAL FAMILY UNIT MEMBERS              |              | 28  |
| CLUB CANCELLED   | 0  | MEMBERSHIP DATA                              |                                        |              | 4.4 |
| OTHER 15         |    |                                              | FAMILY MEMBERS PAYING HALF DUES        |              | 14  |
| TOTAL            | 16 |                                              |                                        |              |     |